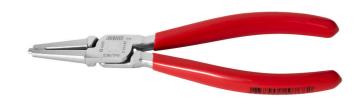

# Internal lock rings pliers, straight

536/1PR NEW

#### Product features

- material: premium plus carbon steel
- drop forged, entirely hardened and tempered
- head polished
- surface finish: chrome plated according to ISO 1456:2009
- tips black finish
- handles plastic dipped
- made according to standard DIN 5256 form C

#### Advantages:

- 30% higher endurance in comparison to convenient lock rings pliers
- with inserted tips
- for diameter 12 to 60mm

### Usage:

for fitting circlips on bore holes

|        | L   | Ω       | D   | C  | i   |  |
|--------|-----|---------|-----|----|-----|--|
| 629767 | 140 | 12 - 25 | 1.3 | 40 | 102 |  |
| 629768 | 180 | 19 - 60 | 1.8 | 52 | 178 |  |