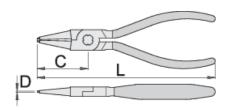

### Usage:

for fitting circlips on bore holes

|        | L   | Ω       | D   | C  | i   |  |
|--------|-----|---------|-----|----|-----|--|
| 629767 | 140 | 12 - 25 | 1.3 | 40 | 102 |  |
| 629768 | 180 | 19 - 60 | 1.8 | 52 | 178 |  |