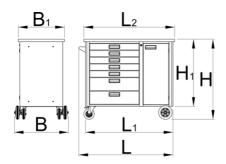

|        | L    | L1   | L2   | В   | B1  | Н   | H1  | •     |
|--------|------|------|------|-----|-----|-----|-----|-------|
| 629591 | 1182 | 1040 | 1080 | 640 | 550 | 955 | 800 | 90800 |

<sup>\*</sup> Images of products are symbolic. All dimensions are in mm, and weight in grams. All listed dimensions may vary in tolerance.