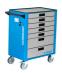

# Tool carriage Hercules

940H4

**NEW** 

#### Product features

- material: premium PLUS sheet metal
- central locking system with a lock and folding key
- lock with key included also foam keyring
- oil and acid resistant casters of a diameter of 125mm, two with brake, which blocks spinning and swiveling of the caster
- coated with eco colour of Qualicoat quality standard
- 7 drawers (5x L 563 x W 365 x H 70mm, 2x L 563 x W 365 x H 150mm)
- basic dimensions with handle and casters L 1182 x W 640 x H 955 mm
- total volume of drawers: 133 litres
- door with lock
- wooden worktop
- static load capacity of carriages without casters: 2300 kg
- dynamic load capacity of carriages: 550 kg

- capacity of front drawers: 45 kg
- drawers compatible with SOS tool trays 1/3, 2/3, 3/3

### Advantages:

- full extension drawers with soft closing mechanism
- ergonomic handle for easy opening of drawer
- drawer fronts can be customized with graphic design as separate order
- improved colour durability

|        | L    | L1   | L2   | В   | B1  | Н   | H1  | •     |
|--------|------|------|------|-----|-----|-----|-----|-------|
| 629591 | 1182 | 1040 | 1080 | 640 | 550 | 955 | 800 | 90800 |

<sup>\*</sup> Images of products are symbolic. All dimensions are in mm, and weight in grams. All listed dimensions may vary in tolerance.