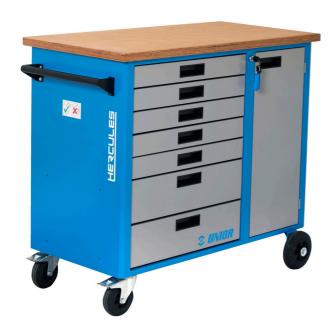

# Tool carriage Hercules

940H4

**NEW** 

#### Product features

- material: premium PLUS sheet metal
- central locking system with a lock and folding key
- lock with key included also foam keyring
- oil and acid resistant casters of a diameter of 125mm, two with brake, which blocks spinning and swiveling of the caster
- coated with eco colour of Qualicoat quality standard
- 7 drawers (5x L 563 x W 365 x H 70mm, 2x L 563 x W 365 x H 150mm)
- basic dimensions with handle and casters L 1182 x W 640 x H 955 mm
- total volume of drawers: 133 litres
- door with lock
- wooden worktop
- static load capacity of carriages without casters: 2300 kg
- dynamic load capacity of carriages: 550 kg

- capacity of front drawers: 45 kg
- drawers compatible with SOS tool trays 1/3, 2/3, 3/3

### Advantages:

- full extension drawers with soft closing mechanism
- ergonomic handle for easy opening of drawer
- drawer fronts can be customized with graphic design as separate order
- improved colour durability