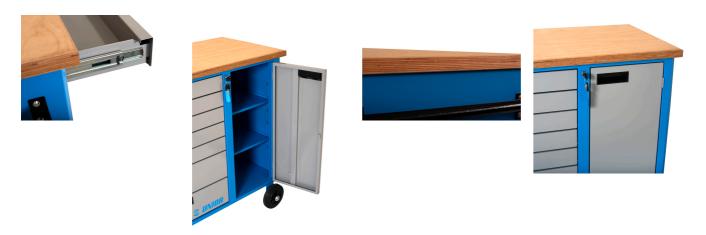

## Usage (pictures)

### Advantages:

- full extension drawers with soft closing mechanism
- ergonomic handle for easy opening of drawer
- drawer fronts can be customized with graphic design as separate order
- improved colour durability