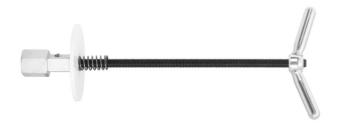

## Bottom bracket socket retaining tool

1671.RET NEW

## 

By maintaining secure engagement, the tool enables easier installation and removal of bottom brackets with low-profile fittings, reducing the risk of slippage and potential damage.

- Compatible with all aluminum 1/2" bottom bracket sockets.
- Improves engagement of bottom bracket sockets with low-profile bottom bracket cups.