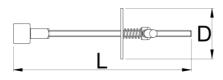

|        | L     | D  | <b>1</b> |
|--------|-------|----|----------|
| 629612 | 231.5 | 65 | 203      |

<sup>\*</sup> Images of products are symbolic. All dimensions are in mm, and weight in grams. All listed dimensions may vary in tolerance.