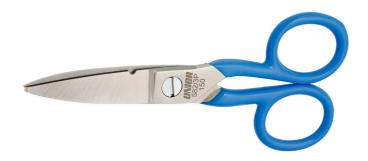

## Electricians` scissors

582/3P

## Product features

- material: premium flex plus carbon steel
- drop forged
- cutting edges induction hardened
- surface finish: nickel plated
- handles plastic dipped

|        | L   | C  |    |
|--------|-----|----|----|
| 601127 | 145 | 52 | 81 |