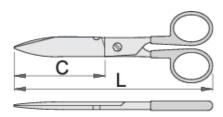

## Product features

- material: premium flex plus carbon steel
- drop forged
- cutting edges induction hardened
- surface finish: nickel plated
- handles plastic dipped

|        | L   | C  |    |
|--------|-----|----|----|
| 601127 | 145 | 52 | 81 |

<sup>\*</sup> Images of products are symbolic. All dimensions are in mm, and weight in grams. All

| listed dimensions may vary in tolerance. |  |  |  |  |
|------------------------------------------|--|--|--|--|
|                                          |  |  |  |  |
|                                          |  |  |  |  |
|                                          |  |  |  |  |
|                                          |  |  |  |  |
|                                          |  |  |  |  |
|                                          |  |  |  |  |
|                                          |  |  |  |  |
|                                          |  |  |  |  |
|                                          |  |  |  |  |
|                                          |  |  |  |  |
|                                          |  |  |  |  |
|                                          |  |  |  |  |
|                                          |  |  |  |  |
|                                          |  |  |  |  |
|                                          |  |  |  |  |
|                                          |  |  |  |  |
|                                          |  |  |  |  |
|                                          |  |  |  |  |
|                                          |  |  |  |  |
|                                          |  |  |  |  |
|                                          |  |  |  |  |
|                                          |  |  |  |  |
|                                          |  |  |  |  |