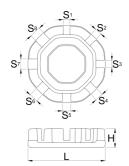

|        | L  | •  | Н   | <b>S</b> 1 | S2   | S3  | <b>S4</b> | S5  | <b>S7</b> | <b>S6</b> | <b>S8</b> |
|--------|----|----|-----|------------|------|-----|-----------|-----|-----------|-----------|-----------|
| 629573 | 38 | 29 | 9.4 | 3.3        | 3.45 | 3.7 | 4         | 4,2 | 5         | 4.4       | 5.5       |