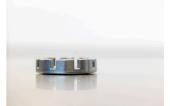

profile for easy adjustment of spoke tension.
- Ergonomic shape
- Perfect for home mechanics or those who want to pack light.
- Die cast zinc alloy
- Zinc coated
- Featuring sizes 3.3 (designed to work with spoke nipples with 3.30mm and 3.23mm wrench flats), 3.45, 3.7, 4.0, 4.2, 4.4, 5.0 and 5.5.



|        | L  | •  | Н   | <b>S</b> 1 | S2   | S3  | <b>S4</b> | S5  | <b>S7</b> | <b>S6</b> | <b>S8</b> |
|--------|----|----|-----|------------|------|-----|-----------|-----|-----------|-----------|-----------|
| 629573 | 38 | 29 | 9.4 | 3.3        | 3.45 | 3.7 | 4         | 4,2 | 5         | 4.4       | 5.5       |

 $<sup>^{*}</sup>$  Изображения продуктов носят демонстрационный характер. Все размеры указаны в миллиметрах, вес в граммах.

## Использование (картинки)