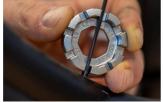

bag.
- Flat profile for easy adjustment of spoke tension.
- Ergonomic shape
- Perfect for home mechanics or those who want to pack light.
- Die cast zinc alloy
- Zinc coated
- Featuring sizes 3.3 (designed to work with spoke nipples with 3.30mm and 3.23mm wrench flats), 3.45, 3.7, 4.0, 4.2, 4.4, 5.0 and 5.5.



|        | L  | •  | Н   | <b>S</b> 1 | S2   | S3  | <b>S4</b> | S5  | <b>S7</b> | <b>S6</b> | <b>S8</b> |
|--------|----|----|-----|------------|------|-----|-----------|-----|-----------|-----------|-----------|
| 629573 | 38 | 29 | 9.4 | 3.3        | 3.45 | 3.7 | 4         | 4,2 | 5         | 4.4       | 5.5       |

 $<sup>^{*}</sup>$  Изображения продуктов носят демонстрационный характер. Все размеры указаны в миллиметрах, вес в граммах.

## Использование (картинки)