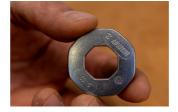

## Описание товара

- Flat profile for easy spoke tension adjustment and ergonomic shape, along with 8 different spoke nipple sizes, makes this a go to tool for every enthusiast. Sizes ranging from 3.3 to 5.5, including 3.45, 3.7, 4.0, 4.2, 4.4 and 5.0 this wrench ensures compatibility with variety of spoke nipples.
- Flat profile of our spoke wrench ensures easy adjustment of spoke tension, allowing you to fine tune your bike wheels, without struggling with awkward angles. Ergonomic shape makes round spoke wrench easy to use and pick up from flat surface. Compact design makes it perfect to fit in to pocket, toolkit or saddle bag.
- Flat profile for easy adjustment of spoke tension.
- Ergonomic shape
- Perfect for home mechanics or those who want to pack light.
- Die cast zinc alloy
- Zinc coated
- Featuring sizes 3.3 (designed to work with spoke nipples with 3.30mm and 3.23mm wrench flats), 3.45, 3.7, 4.0, 4.2, 4.4, 5.0 and 5.5.

|        | L  | •  | Н   | <b>S</b> 1 | S2   | S3  | <b>S4</b> | S5  | <b>S7</b> | <b>S6</b> | <b>S8</b> |
|--------|----|----|-----|------------|------|-----|-----------|-----|-----------|-----------|-----------|
| 629573 | 38 | 29 | 9.4 | 3.3        | 3.45 | 3.7 | 4         | 4,2 | 5         | 4.4       | 5.5       |