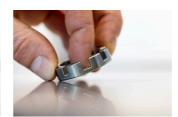

t profile for easy adjustment of spoke tension.
- Ergonomic shape
- Perfect for home mechanics or those who want to pack light.
- Die cast zinc alloy
- Zinc coated
- Featuring sizes 3.3 (designed to work with spoke nipples with 3.30mm and 3.23mm wrench flats), 3.45, 3.7, 4.0, 4.2, 4.4, 5.0 and 5.5.



|        | L  | •  | Н   | <b>S</b> 1 | S2   | S3  | <b>S4</b> | S5  | <b>S7</b> | <b>S6</b> | <b>S8</b> |
|--------|----|----|-----|------------|------|-----|-----------|-----|-----------|-----------|-----------|
| 629573 | 38 | 29 | 9.4 | 3.3        | 3.45 | 3.7 | 4         | 4,2 | 5         | 4.4       | 5.5       |

 $<sup>^{*}</sup>$  Изображения продуктов носят демонстрационный характер. Все размеры указаны в миллиметрах, вес в граммах.

## Использование (картинки)