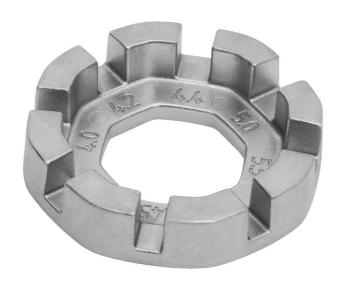

## Описание товара

- Flat profile for easy spoke tension adjustment and ergonomic shape, along with 8 different spoke nipple sizes, makes this a go to tool for every enthusiast. Sizes ranging from 3.3 to 5.5, including 3.45, 3.7, 4.0, 4.2, 4.4 and 5.0 this wrench ensures compatibility with variety of spoke nipples.
- Flat profile of our spoke wrench ensures easy adjustment of spoke tension, allowing you to fine tune your bike wheels, without struggling with awkward angles. Ergonomic shape makes round spoke wrench easy to use and pick up from flat surface. Compact design makes it perfect to fit in to pocket, toolkit or saddle bag.
- Flat profile for easy adjustment of spoke tension.
- Ergonomic shape
- Perfect for home mechanics or those who want to pack light.
- Die cast zinc alloy
- Zinc coated
- Featuring sizes 3.3 (designed to work with spoke nipples with 3.30mm and 3.23mm wrench flats), 3.45, 3.7, 4.0, 4.2, 4.4, 5.0 and 5.5.