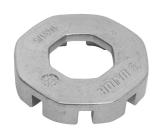

## Описание товара

- Flat profile for easy spoke tension adjustment and ergonomic shape, along with 8 different spoke nipple sizes, makes this a go to tool for every enthusiast. Sizes ranging from 3.3 to 5.5, including 3.45, 3.7, 4.0, 4.2, 4.4 and 5.0 this wrench ensures compatibility with variety of spoke nipples.
- Flat profile of our spoke wrench ensures easy adjustment of spoke tension, allowing you to fine tune your bike wheels, without struggling with awkward angles. Ergonomic shape makes round spoke wrench easy to use and pick up from flat surface. Compact design makes it perfect to fit in to pocket, toolkit or saddle bag.
- Flat profile for easy adjustment of spoke tension.
- Ergonomic shape
- Perfect for home mechanics or those who want to pack light.
- Die cast zinc alloy
- Zinc coated
- Featuring sizes 3.3 (designed to work with spoke nipples with 3.30mm and 3.23mm wrench flats), 3.45, 3.7, 4.0, 4.2, 4.4, 5.0 and 5.5.