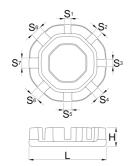

|        | L  | •  | Н   | <b>S</b> 1 | S2   | S3  | <b>S4</b> | S5  | <b>S7</b> | <b>S6</b> | <b>S8</b> |
|--------|----|----|-----|------------|------|-----|-----------|-----|-----------|-----------|-----------|
| 629573 | 38 | 29 | 9.4 | 3.3        | 3.45 | 3.7 | 4         | 4,2 | 5         | 4.4       | 5.5       |