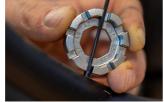

## Cechy produktu

- Flat profile for easy spoke tension adjustment and ergonomic shape, along with 8 different spoke nipple sizes, makes this a go to tool for every enthusiast. Sizes ranging from 3.3 to 5.5, including 3.45, 3.7, 4.0, 4.2, 4.4 and 5.0 this wrench ensures compatibility with variety of spoke nipples.
- Flat profile of our spoke wrench ensures easy adjustment of spoke tension, allowing you to fine tune your bike wheels, without struggling with awkward angles. Ergonomic shape makes round spoke wrench easy to use and pick up from flat surface. Compact design makes it perfect to fit in to pocket, toolkit or saddle bag.
- Flat profile for easy adjustment of spoke tension.
- Ergonomic shape
- Perfect for home mechanics or those who want to pack light.
- Die cast zinc alloy
- Zinc coated
- Featuring sizes 3.3 (designed to work with spoke nipples with 3.30mm and 3.23mm wrench flats), 3.45, 3.7, 4.0, 4.2, 4.4, 5.0 and 5.5.

|        | L  | •  | Н   | <b>S</b> 1 | S2   | S3  | <b>S4</b> | S5  | <b>S7</b> | <b>S6</b> | <b>S8</b> |
|--------|----|----|-----|------------|------|-----|-----------|-----|-----------|-----------|-----------|
| 629573 | 38 | 29 | 9.4 | 3.3        | 3.45 | 3.7 | 4         | 4,2 | 5         | 4.4       | 5.5       |