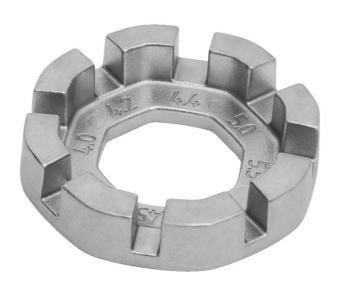

## Round spoke wrench

1631/5 NOWOŚĆ

## Cechy produktu

- Flat profile for easy spoke tension adjustment and ergonomic shape, along with 8 different spoke nipple sizes, makes this a go to tool for every enthusiast. Sizes ranging from 3.3 to 5.5, including 3.45, 3.7, 4.0, 4.2, 4.4 and 5.0 this wrench ensures compatibility with variety of spoke nipples.
- Flat profile of our spoke wrench ensures easy adjustment of spoke tension, allowing you to fine tune your bike wheels, without struggling with awkward angles. Ergonomic shape makes round spoke wrench easy to use and pick up from flat surface. Compact design makes it perfect to fit in to pocket, toolkit or saddle bag.
- Flat profile for easy adjustment of spoke tension.
- Ergonomic shape
- Perfect for home mechanics or those who want to pack light.
- Die cast zinc alloy
- Zinc coated
- Featuring sizes 3.3 (designed to work with spoke nipples with 3.30mm and 3.23mm wrench flats), 3.45, 3.7, 4.0, 4.2, 4.4, 5.0 and 5.5.

|        | L  | •  | Н   | <b>S</b> 1 | S2   | S3  | <b>S4</b> | S5  | <b>S7</b> | <b>S6</b> | <b>S8</b> |
|--------|----|----|-----|------------|------|-----|-----------|-----|-----------|-----------|-----------|
| 629573 | 38 | 29 | 9.4 | 3.3        | 3.45 | 3.7 | 4         | 4,2 | 5         | 4.4       | 5.5       |