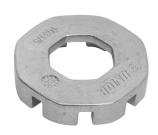

## Round spoke wrench

1631/5 NOWOŚĆ

## Cechy produktu

- Flat profile for easy spoke tension adjustment and ergonomic shape, along with 8 different spoke nipple sizes, makes this a go to tool for every enthusiast. Sizes ranging from 3.3 to 5.5, including 3.45, 3.7, 4.0, 4.2, 4.4 and 5.0 this wrench ensures compatibility with variety of spoke nipples.
- Flat profile of our spoke wrench ensures easy adjustment of spoke tension, allowing you to fine tune your bike wheels, without struggling with awkward angles. Ergonomic shape makes round spoke wrench easy to use and pick up from flat surface. Compact design makes it perfect to fit in to pocket, toolkit or saddle bag.
- Flat profile for easy adjustment of spoke tension.
- Ergonomic shape
- Perfect for home mechanics or those who want to pack light.
- Die cast zinc alloy
- Zinc coated
- Featuring sizes 3.3 (designed to work with spoke nipples with 3.30mm and 3.23mm wrench flats), 3.45, 3.7, 4.0, 4.2, 4.4, 5.0 and 5.5.

|        | L  | •  | Н   | <b>S</b> 1 | S2   | S3  | <b>S4</b> | S5  | <b>S7</b> | <b>S6</b> | <b>S8</b> |
|--------|----|----|-----|------------|------|-----|-----------|-----|-----------|-----------|-----------|
| 629573 | 38 | 29 | 9.4 | 3.3        | 3.45 | 3.7 | 4         | 4,2 | 5         | 4.4       | 5.5       |