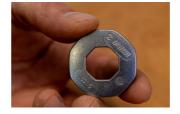

## Cechy produktu

- Flat profile for easy spoke tension adjustment and ergonomic shape, along with 8 different spoke nipple sizes, makes this a go to tool for every enthusiast. Sizes ranging from 3.3 to 5.5, including 3.45, 3.7, 4.0, 4.2, 4.4 and 5.0 this wrench ensures compatibility with variety of spoke nipples.
- Flat profile of our spoke wrench ensures easy adjustment of spoke tension, allowing you to fine tune your bike wheels, without struggling with awkward angles. Ergonomic shape makes round spoke wrench easy to use and pick up from flat surface. Compact design makes it perfect to fit in to pocket, toolkit or saddle bag.
- Flat profile for easy adjustment of spoke tension.
- Ergonomic shape
- Perfect for home mechanics or those who want to pack light.
- Die cast zinc alloy
- Zinc coated
- Featuring sizes 3.3 (designed to work with spoke nipples with 3.30mm and 3.23mm wrench flats), 3.45, 3.7, 4.0, 4.2, 4.4, 5.0 and 5.5.

|        | L  | •  | Н   | <b>S</b> 1 | S2   | S3  | <b>S4</b> | S5  | <b>S7</b> | <b>S6</b> | <b>S8</b> |
|--------|----|----|-----|------------|------|-----|-----------|-----|-----------|-----------|-----------|
| 629573 | 38 | 29 | 9.4 | 3.3        | 3.45 | 3.7 | 4         | 4,2 | 5         | 4.4       | 5.5       |