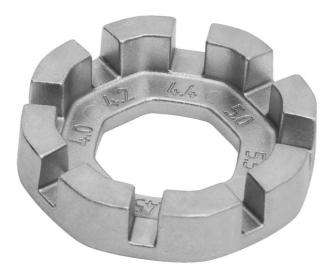

## Round spoke wrench

Termékjellemzők

- Flat profile for easy spoke tension adjustment and ergonomic shape, along with 8 different spoke nipple sizes, makes this a go to tool for every enthusiast. Sizes ranging from 3.3 to 5.5, including 3.45, 3.7, 4.0, 4.2, 4.4 and 5.0 this wrench ensures compatibility with variety of spoke nipples.
- Flat profile of our spoke wrench ensures easy adjustment of spoke tension, allowing you to fine tune your bike wheels, without struggling with awkward angles. Ergonomic shape makes round spoke wrench easy to use and pick up from flat surface. Compact design makes it perfect to fit in to pocket, toolkit or saddle bag.
- Flat profile for easy adjustment of spoke tension.
- Ergonomic shape
- Perfect for home mechanics or those who want to pack light.
- Die cast zinc alloy
- Zinc coated
- Featuring sizes 3.3 (designed to work with spoke nipples with 3.30mm and 3.23mm wrench flats), 3.45, 3.7, 4.0, 4.2, 4.4, 5.0 and 5.5.

|        | S <sup>2</sup><br>S <sup>4</sup> |    |     |     |      |            |    |     |    |     |     |
|--------|----------------------------------|----|-----|-----|------|------------|----|-----|----|-----|-----|
|        | L                                |    | Н   | S1  | S2   | <b>S</b> 3 | S4 | S5  | S7 | S6  | S8  |
| 629573 | 38                               | 29 | 9.4 | 3.3 | 3.45 | 3.7        | 4  | 4,2 | 5  | 4.4 | 5.5 |