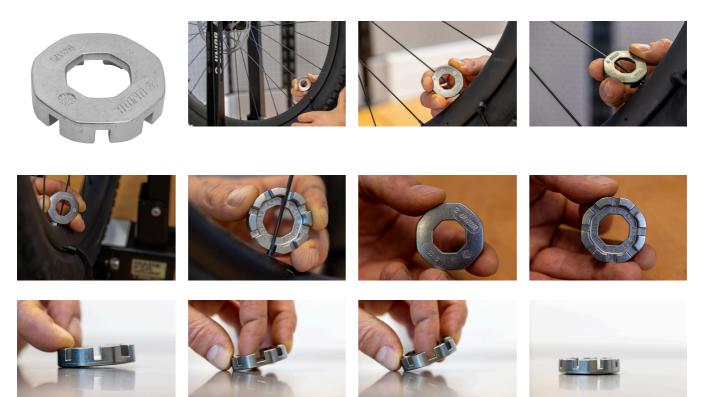

e cast zinc alloy
- Zinc coated
- Featuring sizes 3.3 (designed to work with spoke nipples with 3.30mm and 3.23mm wrench flats), 3.45, 3.7, 4.0, 4.2, 4.4, 5.0 and 5.5.

|        | S <sup>2</sup><br>S <sup>4</sup> |    |     |     |      |            |    |     |    |     |     |
|--------|----------------------------------|----|-----|-----|------|------------|----|-----|----|-----|-----|
|        | L                                |    | Н   | S1  | S2   | <b>S</b> 3 | S4 | S5  | S7 | S6  | S8  |
| 629573 | 38                               | 29 | 9.4 | 3.3 | 3.45 | 3.7        | 4  | 4,2 | 5  | 4.4 | 5.5 |

\* A termékképek illusztrációk. Minden feltüntetett méret milliméterben, a tömegek grammban. Az összes feltüntetett méret eltérhet a toleranciának megfelelően.

## Használat (pictures)