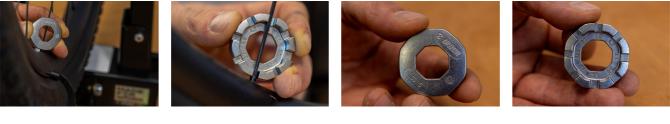

alloy
- Zinc coated
- Featuring sizes 3.3 (designed to work with spoke nipples with 3.30mm and 3.23mm wrench flats), 3.45, 3.7, 4.0, 4.2, 4.4, 5.0 and 5.5.

|        | S <sup>2</sup><br>S <sup>4</sup> |    |     |     |      |            |    |            |    |     |            |
|--------|----------------------------------|----|-----|-----|------|------------|----|------------|----|-----|------------|
|        | L                                | Ľ  | Н   | S1  | S2   | <b>S</b> 3 | S4 | <b>S</b> 5 | S7 | S6  | <b>S</b> 8 |
| 629573 | 38                               | 29 | 9.4 | 3.3 | 3.45 | 3.7        | 4  | 4,2        | 5  | 4.4 | 5.5        |

\* Les images des produits ne sont pas contractuelles. Toutes les dimensions sont en mm, les poids en grammes.

## Utilisation (pictures)