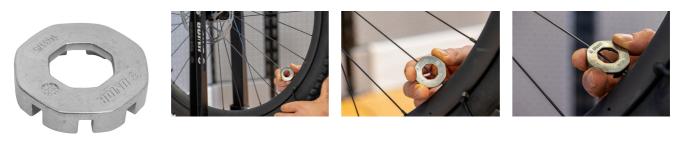

nc alloy
- Zinc coated
- Featuring sizes 3.3 (designed to work with spoke nipples with 3.30mm and 3.23mm wrench flats), 3.45, 3.7, 4.0, 4.2, 4.4, 5.0 and 5.5.

|        | S <sup>2</sup><br>S <sup>4</sup> |    |     |     |      |            |    |            |    |     |            |
|--------|----------------------------------|----|-----|-----|------|------------|----|------------|----|-----|------------|
|        | L                                | Ľ  | Н   | S1  | S2   | <b>S</b> 3 | S4 | <b>S</b> 5 | S7 | S6  | <b>S</b> 8 |
| 629573 | 38                               | 29 | 9.4 | 3.3 | 3.45 | 3.7        | 4  | 4,2        | 5  | 4.4 | 5.5        |

\* Les images des produits ne sont pas contractuelles. Toutes les dimensions sont en mm, les poids en grammes.

## Utilisation (pictures)