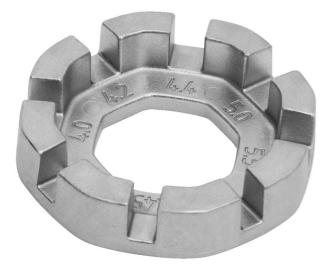

## Round spoke wrench

1631/5 NOUVEAU

Description produit

- Flat profile for easy spoke tension adjustment and ergonomic shape, along with 8 different spoke nipple sizes, makes this a go to tool for every enthusiast. Sizes ranging from 3.3 to 5.5, including 3.45, 3.7, 4.0, 4.2, 4.4 and 5.0 this wrench ensures compatibility with variety of spoke nipples.
- Flat profile of our spoke wrench ensures easy adjustment of spoke tension, allowing you to fine tune your bike wheels, without struggling with awkward angles. Ergonomic shape makes round spoke wrench easy to use and pick up from flat surface. Compact design makes it perfect to fit in to pocket, toolkit or saddle bag.
- Flat profile for easy adjustment of spoke tension.
- Ergonomic shape
- Perfect for home mechanics or those who want to pack light.
- Die cast zinc alloy
- Zinc coated
- Featuring sizes 3.3 (designed to work with spoke nipples with 3.30mm and 3.23mm wrench flats), 3.45, 3.7, 4.0, 4.2, 4.4, 5.0 and 5.5.

|        | S <sup>2</sup><br>S <sup>4</sup> |    |     |     |      |            |    |            |    |     |            |
|--------|----------------------------------|----|-----|-----|------|------------|----|------------|----|-----|------------|
|        | L                                | Ľ  | Н   | S1  | S2   | <b>S</b> 3 | S4 | <b>S</b> 5 | S7 | S6  | <b>S</b> 8 |
| 629573 | 38                               | 29 | 9.4 | 3.3 | 3.45 | 3.7        | 4  | 4,2        | 5  | 4.4 | 5.5        |