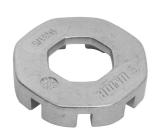

## 

- Flat profile for easy spoke tension adjustment and ergonomic shape, along with 8 different spoke nipple sizes, makes this a go to tool for every enthusiast. Sizes ranging from 3.3 to 5.5, including 3.45, 3.7, 4.0, 4.2, 4.4 and 5.0 this wrench ensures compatibility with variety of spoke nipples.
- Flat profile of our spoke wrench ensures easy adjustment of spoke tension, allowing you to fine tune your bike wheels, without struggling with awkward angles. Ergonomic shape makes round spoke wrench easy to use and pick up from flat surface. Compact design makes it perfect to fit in to pocket, toolkit or saddle bag.
- Flat profile for easy adjustment of spoke tension.
- Ergonomic shape
- Perfect for home mechanics or those who want to pack light.
- Die cast zinc alloy
- Zinc coated
- Featuring sizes 3.3 (designed to work with spoke nipples with 3.30mm and 3.23mm wrench flats), 3.45, 3.7, 4.0, 4.2, 4.4, 5.0 and 5.5.

|        | L  | •  | Н   | <b>S</b> 1 | S2   | S3  | <b>S4</b> | S5  | <b>S7</b> | <b>S6</b> | <b>S8</b> |
|--------|----|----|-----|------------|------|-----|-----------|-----|-----------|-----------|-----------|
| 629573 | 38 | 29 | 9.4 | 3.3        | 3.45 | 3.7 | 4         | 4,2 | 5         | 4.4       | 5.5       |