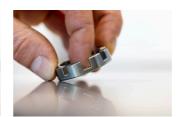

## 

- Flat profile for easy spoke tension adjustment and ergonomic shape, along with 8 different spoke nipple sizes, makes this a go to tool for every enthusiast. Sizes ranging from 3.3 to 5.5, including 3.45, 3.7, 4.0, 4.2, 4.4 and 5.0 this wrench ensures compatibility with variety of spoke nipples.
- Flat profile of our spoke wrench ensures easy adjustment of spoke tension, allowing you to fine tune your bike wheels, without struggling with awkward angles. Ergonomic shape makes round spoke wrench easy to use and pick up from flat surface. Compact design makes it perfect to fit in to pocket, toolkit or saddle bag.
- Flat profile for easy adjustment of spoke tension.
- Ergonomic shape
- Perfect for home mechanics or those who want to pack light.
- Die cast zinc alloy
- Zinc coated
- Featuring sizes 3.3 (designed to work with spoke nipples with 3.30mm and 3.23mm wrench flats), 3.45, 3.7, 4.0, 4.2, 4.4, 5.0 and 5.5.

|        | L  | •  | Н   | <b>S</b> 1 | S2   | S3  | <b>S4</b> | S5  | <b>S7</b> | <b>S6</b> | <b>S8</b> |
|--------|----|----|-----|------------|------|-----|-----------|-----|-----------|-----------|-----------|
| 629573 | 38 | 29 | 9.4 | 3.3        | 3.45 | 3.7 | 4         | 4,2 | 5         | 4.4       | 5.5       |