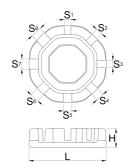

|        | L  | •  | Н   | <b>S</b> 1 | S2   | S3  | <b>S4</b> | S5  | <b>S7</b> | <b>S6</b> | <b>S8</b> |
|--------|----|----|-----|------------|------|-----|-----------|-----|-----------|-----------|-----------|
| 629573 | 38 | 29 | 9.4 | 3.3        | 3.45 | 3.7 | 4         | 4,2 | 5         | 4.4       | 5.5       |