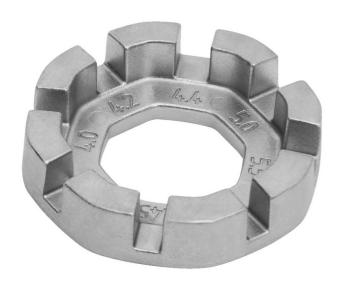

## 

- Flat profile for easy spoke tension adjustment and ergonomic shape, along with 8 different spoke nipple sizes, makes this a go to tool for every enthusiast. Sizes ranging from 3.3 to 5.5, including 3.45, 3.7, 4.0, 4.2, 4.4 and 5.0 this wrench ensures compatibility with variety of spoke nipples.
- Flat profile of our spoke wrench ensures easy adjustment of spoke tension, allowing you to fine tune your bike wheels, without struggling with awkward angles. Ergonomic shape makes round spoke wrench easy to use and pick up from flat surface. Compact design makes it perfect to fit in to pocket, toolkit or saddle bag.
- Flat profile for easy adjustment of spoke tension.
- Ergonomic shape
- Perfect for home mechanics or those who want to pack light.
- Die cast zinc alloy
- Zinc coated
- Featuring sizes 3.3 (designed to work with spoke nipples with 3.30mm and 3.23mm wrench flats), 3.45, 3.7, 4.0, 4.2, 4.4, 5.0 and 5.5.

|        | L  | •  | Н   | <b>S</b> 1 | S2   | S3  | <b>S4</b> | S5  | <b>S7</b> | <b>S6</b> | <b>S8</b> |
|--------|----|----|-----|------------|------|-----|-----------|-----|-----------|-----------|-----------|
| 629573 | 38 | 29 | 9.4 | 3.3        | 3.45 | 3.7 | 4         | 4,2 | 5         | 4.4       | 5.5       |