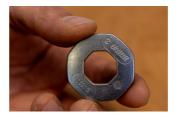

## 

- Flat profile for easy spoke tension adjustment and ergonomic shape, along with 8 different spoke nipple sizes, makes this a go to tool for every enthusiast. Sizes ranging from 3.3 to 5.5, including 3.45, 3.7, 4.0, 4.2, 4.4 and 5.0 this wrench ensures compatibility with variety of spoke nipples.
- Flat profile of our spoke wrench ensures easy adjustment of spoke tension, allowing you to fine tune your bike wheels, without struggling with awkward angles. Ergonomic shape makes round spoke wrench easy to use and pick up from flat surface. Compact design makes it perfect to fit in to pocket, toolkit or saddle bag.
- Flat profile for easy adjustment of spoke tension.
- Ergonomic shape
- Perfect for home mechanics or those who want to pack light.
- Die cast zinc alloy
- Zinc coated
- Featuring sizes 3.3 (designed to work with spoke nipples with 3.30mm and 3.23mm wrench flats), 3.45, 3.7, 4.0, 4.2, 4.4, 5.0 and 5.5.

|        | L  | •  | Н   | <b>S</b> 1 | S2   | S3  | <b>S4</b> | S5  | <b>S7</b> | <b>S6</b> | <b>S8</b> |
|--------|----|----|-----|------------|------|-----|-----------|-----|-----------|-----------|-----------|
| 629573 | 38 | 29 | 9.4 | 3.3        | 3.45 | 3.7 | 4         | 4,2 | 5         | 4.4       | 5.5       |