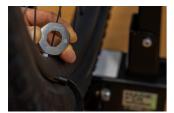

## Параметри на продукта

- Flat profile for easy spoke tension adjustment and ergonomic shape, along with 8 different spoke nipple sizes, makes this a go to tool for every enthusiast. Sizes ranging from 3.3 to 5.5, including 3.45, 3.7, 4.0, 4.2, 4.4 and 5.0 this wrench ensures compatibility with variety of spoke nipples.
- Flat profile of our spoke wrench ensures easy adjustment of spoke tension, allowing you to fine tune your bike wheels, without struggling with awkward angles. Ergonomic shape makes round spoke wrench easy to use and pick up from flat surface. Compact design makes it perfect to fit in to pocket, toolkit or saddle bag.
- Flat profile for easy adjustment of spoke tension.
- Ergonomic shape
- Perfect for home mechanics or those who want to pack light.
- Die cast zinc alloy
- Zinc coated
- Featuring sizes 3.3 (designed to work with spoke nipples with 3.30mm and 3.23mm wrench flats), 3.45, 3.7, 4.0, 4.2, 4.4, 5.0 and 5.5.