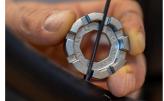

## Параметри на продукта

- Flat profile for easy spoke tension adjustment and ergonomic shape, along with 8 different spoke nipple sizes, makes this a go to tool for every enthusiast. Sizes ranging from 3.3 to 5.5, including 3.45, 3.7, 4.0, 4.2, 4.4 and 5.0 this wrench ensures compatibility with variety of spoke nipples.
- Flat profile of our spoke wrench ensures easy adjustment of spoke tension, allowing you to fine tune your bike wheels, without struggling with awkward angles. Ergonomic shape makes round spoke wrench easy to use and pick up from flat surface. Compact design makes it perfect to fit in to pocket, toolkit or saddle bag.
- Flat profile for easy adjustment of spoke tension.
- Ergonomic shape
- Perfect for home mechanics or those who want to pack light.
- Die cast zinc alloy
- Zinc coated
- Featuring sizes 3.3 (designed to work with spoke nipples with 3.30mm and 3.23mm wrench flats), 3.45, 3.7, 4.0, 4.2, 4.4, 5.0 and 5.5.

|        | L  | •  | Н   | S1  | S2   | S3  | <b>S4</b> | S5  | <b>S7</b> | <b>S6</b> | <b>S8</b> |
|--------|----|----|-----|-----|------|-----|-----------|-----|-----------|-----------|-----------|
| 629573 | 38 | 29 | 9.4 | 3.3 | 3.45 | 3.7 | 4         | 4,2 | 5         | 4.4       | 5.5       |