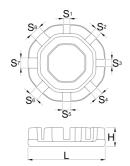

|        | L  | •  | Н   | S1  | S2   | S3  | <b>S4</b> | S5  | <b>S7</b> | <b>S6</b> | <b>S8</b> |
|--------|----|----|-----|-----|------|-----|-----------|-----|-----------|-----------|-----------|
| 629573 | 38 | 29 | 9.4 | 3.3 | 3.45 | 3.7 | 4         | 4,2 | 5         | 4.4       | 5.5       |