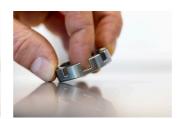

## Round spoke wrench

1631/5

**HOBO** 

## Параметри на продукта

- Flat profile for easy spoke tension adjustment and ergonomic shape, along with 8 different spoke nipple sizes, makes this a go to tool for every enthusiast. Sizes ranging from 3.3 to 5.5, including 3.45, 3.7, 4.0, 4.2, 4.4 and 5.0 this wrench ensures compatibility with variety of spoke nipples.
- Flat profile of our spoke wrench ensures easy adjustment of spoke tension, allowing you to fine tune your bike wheels, without struggling with awkward angles. Ergonomic shape makes round spoke wrench easy to use and pick up from flat surface. Compact design makes it perfect to fit in to pocket, toolkit or saddle bag.
- Flat profile for easy adjustment of spoke tension.
- Ergonomic shape
- Perfect for home mechanics or those who want to pack light.
- Die cast zinc alloy
- Zinc coated
- Featuring sizes 3.3 (designed to work with spoke nipples with 3.30mm and 3.23mm wrench flats), 3.45, 3.7, 4.0, 4.2, 4.4, 5.0 and 5.5.

## Употреба (снимки)