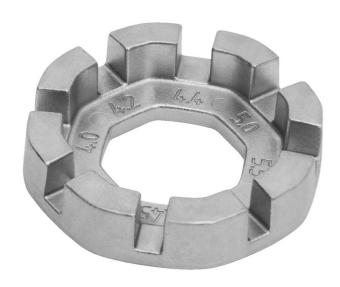

## Параметри на продукта

- Flat profile for easy spoke tension adjustment and ergonomic shape, along with 8 different spoke nipple sizes, makes this a go to tool for every enthusiast. Sizes ranging from 3.3 to 5.5, including 3.45, 3.7, 4.0, 4.2, 4.4 and 5.0 this wrench ensures compatibility with variety of spoke nipples.
- Flat profile of our spoke wrench ensures easy adjustment of spoke tension, allowing you to fine tune your bike wheels, without struggling with awkward angles. Ergonomic shape makes round spoke wrench easy to use and pick up from flat surface. Compact design makes it perfect to fit in to pocket, toolkit or saddle bag.
- Flat profile for easy adjustment of spoke tension.
- Ergonomic shape
- Perfect for home mechanics or those who want to pack light.
- Die cast zinc alloy
- Zinc coated
- Featuring sizes 3.3 (designed to work with spoke nipples with 3.30mm and 3.23mm wrench flats), 3.45, 3.7, 4.0, 4.2, 4.4, 5.0 and 5.5.

|        | L  | •  | Н   | S1  | S2   | S3  | <b>S4</b> | S5  | <b>S7</b> | <b>S6</b> | <b>S8</b> |
|--------|----|----|-----|-----|------|-----|-----------|-----|-----------|-----------|-----------|
| 629573 | 38 | 29 | 9.4 | 3.3 | 3.45 | 3.7 | 4         | 4,2 | 5         | 4.4       | 5.5       |