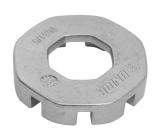

## Параметри на продукта

- Flat profile for easy spoke tension adjustment and ergonomic shape, along with 8 different spoke nipple sizes, makes this a go to tool for every enthusiast. Sizes ranging from 3.3 to 5.5, including 3.45, 3.7, 4.0, 4.2, 4.4 and 5.0 this wrench ensures compatibility with variety of spoke nipples.
- Flat profile of our spoke wrench ensures easy adjustment of spoke tension, allowing you to fine tune your bike wheels, without struggling with awkward angles. Ergonomic shape makes round spoke wrench easy to use and pick up from flat surface. Compact design makes it perfect to fit in to pocket, toolkit or saddle bag.
- Flat profile for easy adjustment of spoke tension.
- Ergonomic shape
- Perfect for home mechanics or those who want to pack light.
- Die cast zinc alloy
- Zinc coated
- Featuring sizes 3.3 (designed to work with spoke nipples with 3.30mm and 3.23mm wrench flats), 3.45, 3.7, 4.0, 4.2, 4.4, 5.0 and 5.5.

|        | L  | •  | Н   | S1  | S2   | S3  | <b>S4</b> | S5  | <b>S7</b> | <b>S6</b> | <b>S8</b> |
|--------|----|----|-----|-----|------|-----|-----------|-----|-----------|-----------|-----------|
| 629573 | 38 | 29 | 9.4 | 3.3 | 3.45 | 3.7 | 4         | 4,2 | 5         | 4.4       | 5.5       |