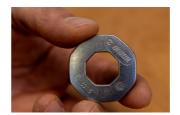

## Параметри на продукта

- Flat profile for easy spoke tension adjustment and ergonomic shape, along with 8 different spoke nipple sizes, makes this a go to tool for every enthusiast. Sizes ranging from 3.3 to 5.5, including 3.45, 3.7, 4.0, 4.2, 4.4 and 5.0 this wrench ensures compatibility with variety of spoke nipples.
- Flat profile of our spoke wrench ensures easy adjustment of spoke tension, allowing you to fine tune your bike wheels, without struggling with awkward angles. Ergonomic shape makes round spoke wrench easy to use and pick up from flat surface. Compact design makes it perfect to fit in to pocket, toolkit or saddle bag.
- Flat profile for easy adjustment of spoke tension.
- Ergonomic shape
- Perfect for home mechanics or those who want to pack light.
- Die cast zinc alloy
- Zinc coated
- Featuring sizes 3.3 (designed to work with spoke nipples with 3.30mm and 3.23mm wrench flats), 3.45, 3.7, 4.0, 4.2, 4.4, 5.0 and 5.5.