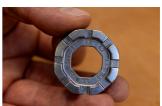

## Параметри на продукта

- Flat profile for easy spoke tension adjustment and ergonomic shape, along with 8 different spoke nipple sizes, makes this a go to tool for every enthusiast. Sizes ranging from 3.3 to 5.5, including 3.45, 3.7, 4.0, 4.2, 4.4 and 5.0 this wrench ensures compatibility with variety of spoke nipples.
- Flat profile of our spoke wrench ensures easy adjustment of spoke tension, allowing you to fine tune your bike wheels, without struggling with awkward angles. Ergonomic shape makes round spoke wrench easy to use and pick up from flat surface. Compact design makes it perfect to fit in to pocket, toolkit or saddle bag.
- Flat profile for easy adjustment of spoke tension.
- Ergonomic shape
- Perfect for home mechanics or those who want to pack light.
- Die cast zinc alloy
- Zinc coated
- Featuring sizes 3.3 (designed to work with spoke nipples with 3.30mm and 3.23mm wrench flats), 3.45, 3.7, 4.0, 4.2, 4.4, 5.0 and 5.5.

|        | L  | •  | Н   | S1  | S2   | S3  | <b>S4</b> | S5  | <b>S7</b> | <b>S6</b> | <b>S8</b> |
|--------|----|----|-----|-----|------|-----|-----------|-----|-----------|-----------|-----------|
| 629573 | 38 | 29 | 9.4 | 3.3 | 3.45 | 3.7 | 4         | 4,2 | 5         | 4.4       | 5.5       |