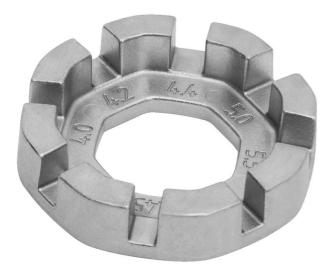

## Round spoke wrench

Product features

- Flat profile for easy spoke tension adjustment and ergonomic shape, along with 8 different spoke nipple sizes, makes this a go to tool for every enthusiast. Sizes ranging from 3.3 to 5.5, including 3.45, 3.7, 4.0, 4.2, 4.4 and 5.0 this wrench ensures compatibility with variety of spoke nipples.
- Flat profile of our spoke wrench ensures easy adjustment of spoke tension, allowing you to fine tune your bike wheels, without struggling with awkward angles. Ergonomic shape makes round spoke wrench easy to use and pick up from flat surface. Compact design makes it perfect to fit in to pocket, toolkit or saddle bag.
- Flat profile for easy adjustment of spoke tension.
- Ergonomic shape
- Perfect for home mechanics or those who want to pack light.
- Die cast zinc alloy
- Zinc coated
- Featuring sizes 3.3 (designed to work with spoke nipples with 3.30mm and 3.23mm wrench flats), 3.45, 3.7, 4.0, 4.2, 4.4, 5.0 and 5.5.

| S <sup>4</sup><br>S <sup>5</sup><br>S <sup>6</sup><br>S <sup>6</sup> | S <sup>2</sup><br>S <sup>3</sup> |    |     |     |      |            |    |            |    |     |            |
|----------------------------------------------------------------------|----------------------------------|----|-----|-----|------|------------|----|------------|----|-----|------------|
|                                                                      | L                                | Ê  | H   | S1  | S2   | <b>S</b> 3 | S4 | <b>S</b> 5 | S7 | S6  | <b>S</b> 8 |
| 629573                                                               | 38                               | 29 | 9.4 | 3.3 | 3.45 | 3.7        | 4  | 4,2        | 5  | 4.4 | 5.5        |