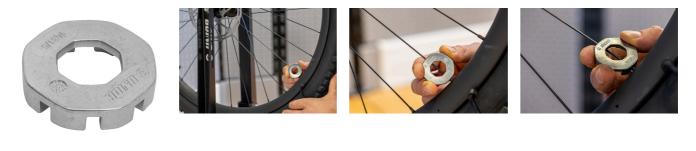

|    |     |     |      |            |    |            |    |     |            |
|----------------------------------------------------------------------|----------------------------------|----|-----|-----|------|------------|----|------------|----|-----|------------|
|                                                                      | L                                | Ê  | H   | S1  | S2   | <b>S</b> 3 | S4 | <b>S</b> 5 | S7 | S6  | <b>S</b> 8 |
| 629573                                                               | 38                               | 29 | 9.4 | 3.3 | 3.45 | 3.7        | 4  | 4,2        | 5  | 4.4 | 5.5        |

 $\ast$  Images of products are symbolic. All dimensions are in mm, and weight in grams. All listed dimensions may vary in tolerance.

## Usage (pictures)